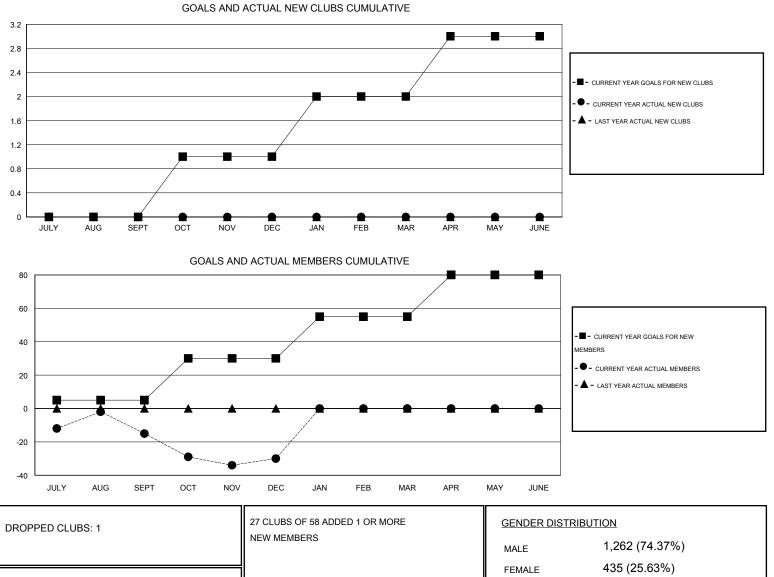

## GMT: Cindy Gregg

| LOCATION | ОНЮ  |
|----------|------|
| LOCATION | ULIO |

| Clubs                 |                  |           |                  | Members<br>RESULTS FOR 2016-2017 |               |                    |                                     |                    |                  |
|-----------------------|------------------|-----------|------------------|----------------------------------|---------------|--------------------|-------------------------------------|--------------------|------------------|
| RESULTS FOR 2016-2017 |                  |           |                  |                                  |               |                    |                                     |                    |                  |
| QUARTER               | NEW CLUB<br>GOAL | NEW CLUBS | DROPPED<br>CLUBS | NET<br>GAIN/LOSS                 | QUARTER       | NEW MEMBER<br>GOAL | CHARTER AND<br>NEW MEMBERS<br>ADDED | DROPPED<br>MEMBERS | NET<br>GAIN/LOSS |
| JULY/AUG/SEPT         | 0                | 0         | 0                | 0                                | JULY/AUG/SEPT | 5                  | 46                                  | 61                 | -15              |
| OCT/NOV/DEC           | 1                | 0         | 1                | -1                               | OCT/NOV/DEC   | 25                 | 33                                  | 48                 | -15              |
| JAN/FEB/MAR           | 1                | 0         | 0                | 0                                | JAN/FEB/MAR   | 25                 | 0                                   | 0                  | 0                |
| APR/MAY/JUNE          | 1                | 0         | 0                | 0                                | APR/MAY/JUNE  | 25                 | 0                                   | 0                  | 0                |